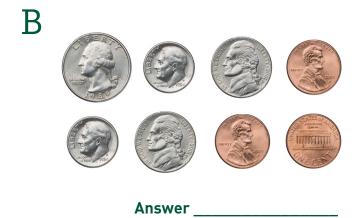

Fold back lower section or cut here to hide answers.

- A. 82¢
- B. 58¢
- C. 25¢
- D. \$1.04