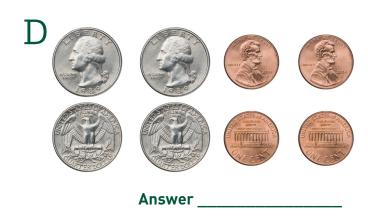

Fold back lower section or cut here to hide answers.

- A. 82¢
- B. 58¢
- C. 25¢
- D. \$1.04