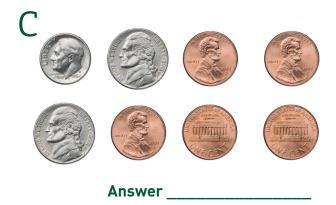

Fold back lower section or cut here to hide answers.

- A. 82¢
- B. 58¢
- C. 25¢
- D. \$1.04